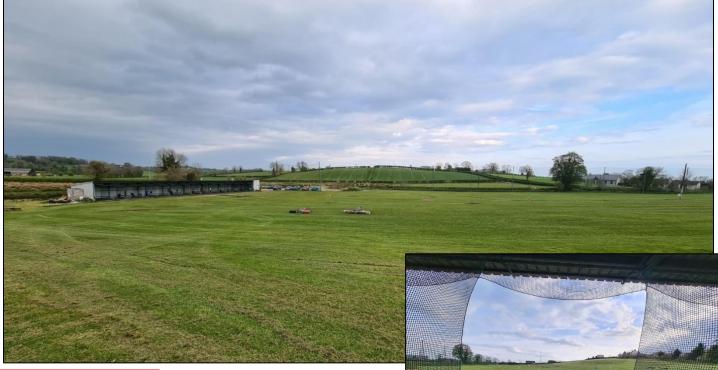

# **BUSINESS FEATURES...**

- > 15 BAY FLOODLIT DRIVING RANGE.
- > EXTENDING TO CIRCA. 9 ACRES IN TOTAL.
- > 255 YARDS LONG.
- ➢ 145 YARDS IN WIDTH.
- ESTABLISHED 2001 & SUCCESSFULLY TRADING SINCE.
- ➢ FANTASTIC CHANGE OF LIFESTYLE OPPORUNITY.
- > PROVEN RECORD OF SUCCESSFUL TRADING.
- ► LONG ESTABLISHED WITH SUBERB REPUTATION.
- LOYAL CUSTOMER BASE.
- ➢ CONVENIENT TO MAJOR TOWNS OF DUNGANNON & COOKSTOWN.
- ▶ SEMI- RURAL LOCATION, ACCESSIBLE TO THE MAIN ROAD NETWORKS.
- > APPROXIMATELY 25 GOLF COURSES WITHIN A 30 MILE RADIUS.