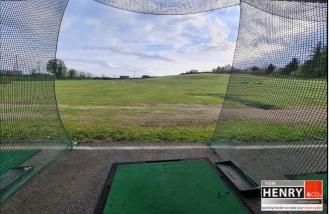

# **BUSINESS FEATURES...**

- > 15 BAY FLOODLIT DRIVING RANGE.
- > EXTENDING TO CIRCA. 9 ACRES IN TOTAL.
- > 255 YARDS LONG.
- ➢ 145 YARDS IN WIDTH.
- ESTABLISHED 2001 & SUCCESSFULLY TRADING SINCE.
- ➢ FANTASTIC CHANGE OF LIFESTYLE OPPORUNITY.
- > PROVEN RECORD OF SUCCESSFUL TRADING.
- ► LONG ESTABLISHED WITH SUBERB REPUTATION.
- LOYAL CUSTOMER BASE.
- ➢ CONVENIENT TO MAJOR TOWNS OF DUNGANNON & COOKSTOWN.
- ▶ SEMI- RURAL LOCATION, ACCESSIBLE TO THE MAIN ROAD NETWORKS.
- > APPROXIMATELY 25 GOLF COURSES WITHIN A 30 MILE RADIUS.