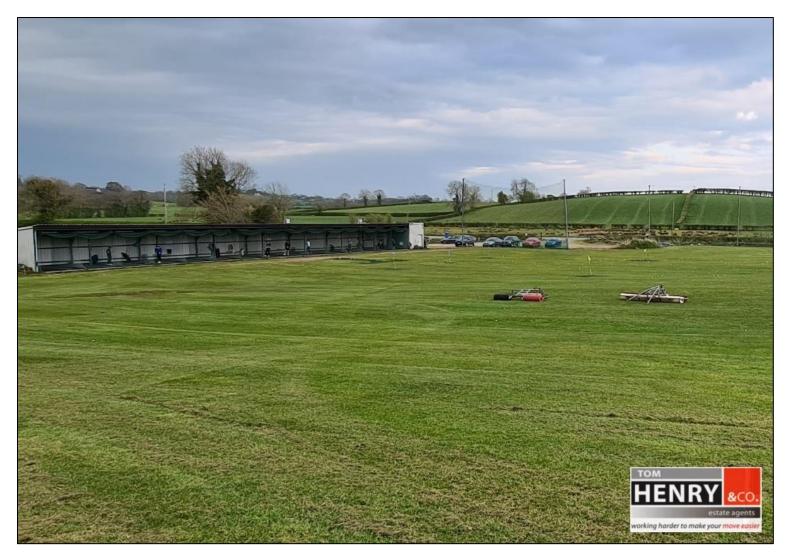

# **BUSINESS FEATURES...**

- > 15 BAY FLOODLIT DRIVING RANGE.
- > EXTENDING TO CIRCA. 9 ACRES IN TOTAL.
- > 255 YARDS LONG.
- ➢ 145 YARDS IN WIDTH.
- ESTABLISHED 2001 & SUCCESSFULLY TRADING SINCE.
- ➢ FANTASTIC CHANGE OF LIFESTYLE OPPORUNITY.
- > PROVEN RECORD OF SUCCESSFUL TRADING.
- ► LONG ESTABLISHED WITH SUBERB REPUTATION.
- LOYAL CUSTOMER BASE.
- ➢ CONVENIENT TO MAJOR TOWNS OF DUNGANNON & COOKSTOWN.
- ▶ SEMI- RURAL LOCATION, ACCESSIBLE TO THE MAIN ROAD NETWORKS.
- > APPROXIMATELY 25 GOLF COURSES WITHIN A 30 MILE RADIUS.